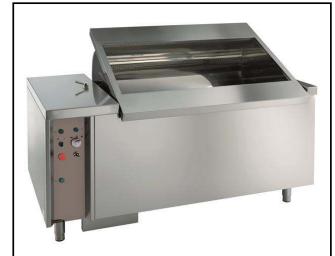

## Vegetable Washer Tilting Basket Vegetable Washer 14/70kg

| ITEM#  |  |  |
|--------|--|--|
| MODEL# |  |  |
| NAME#  |  |  |
| SIS#   |  |  |
| AIA#   |  |  |

660036 (LV500R)

Vegetable washer with tilting well capacity 500 lt, charge for cycle: 14/70 Kg

## **Short Form Specification**

Item No.

Made from 304 AISI stainless steel. Double inclined well bottom to allow automatic cleaning. Washing system by water vortex; multiple diffuser for uniform water vortex; automatic water filling. The lifting of the basket at the end of the washing cycle is achieved by a reliable and safe linear motor controlled by double push button with alarm. IP25 water protection.

#### **Main Features**

- Double inclined well bottom to allow automatic cleaning of the unit.
- Washing well shaped to achieve an efficient water vortex.
- Basket lifting at the end of the cycle achieved by means of a linear motor controlled by a double push button with alarm.
- "Soft-action" manual ball valve regulates the wash water loading and pressure.
- Multiple diffuser to uniform water vortex and a solenoid valve to expedite water loading and drainage.
- Simple control panel with emergency stop an acoustic alarm switch.
- Cycle duration of 2 to 3 minutes.
- Mounted on adjustable stainless steel legs.
- IP25 protection against water jets, solid objects and small animals (larger than 6 mm).