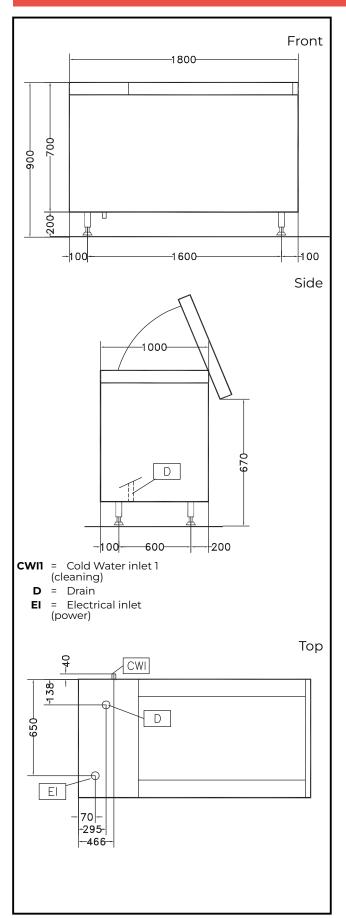

# Vegetable Washer Tilting Basket Vegetable Washer 14/70kg

| Electric                              |         |
|---------------------------------------|---------|
| Total Watts:                          | 1.6 kW  |
| Key Information:                      |         |
| External dimensions,<br>Width:        | 1800 mm |
| External dimensions,<br>Depth:        | 1000 mm |
| External dimensions,<br>Height:       | 850 mm  |
| Shipping weight:                      | 296 kg  |
| Usable well capacity:                 | 500 lt  |
| Load per cycle - light<br>vegetables: | 14 kg   |
| Load per cycle - heavy<br>vegetables: | 70 kg   |
|                                       |         |